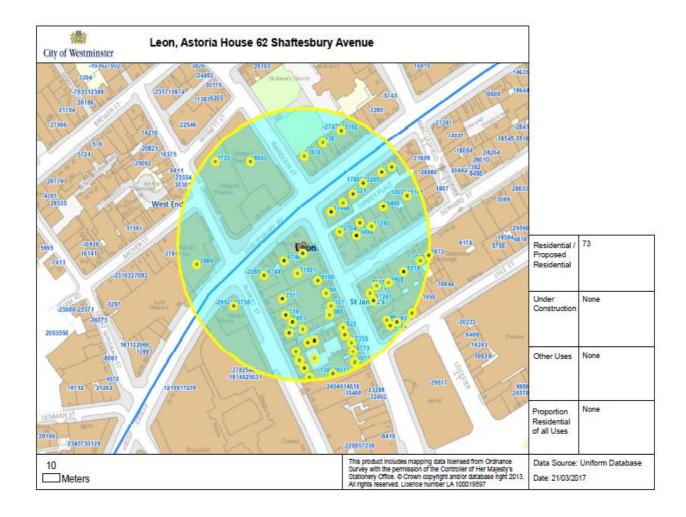

#### **Appendix 5**

| Premis | Premises within 75 metres of: Leon, Astoria House 62 Shaftesbury  Avenue |                                                                                                       |                                                                                                 |  |  |  |  |  |
|--------|--------------------------------------------------------------------------|-------------------------------------------------------------------------------------------------------|-------------------------------------------------------------------------------------------------|--|--|--|--|--|
| p/n    | Name of Premises                                                         | Premises Address                                                                                      | Licensed Hours                                                                                  |  |  |  |  |  |
| 12517  | Sports Bar And Grill                                                     | 36 - 40 Rupert Street London<br>W1D 6DN                                                               | Monday to Saturday 10:00 -<br>01:30 Sunday 12:00 - 01:00                                        |  |  |  |  |  |
| 12022  | Dumplings' Legend                                                        | Basement To First Floor 15 -<br>16 Gerrard Street London<br>W1D 6JB                                   | Monday to Saturday 10:00 -<br>03:00 Sunday 12:00 - 00:00                                        |  |  |  |  |  |
| 8127   | Sunrise Cafe And News                                                    | Ground Floor 31 Wardour<br>Street London W1D 6PT                                                      | Monday to Saturday 08:00 - 05:00 Sunday 10:00 - 05:00                                           |  |  |  |  |  |
| 496    | HK Diner                                                                 | 22A Wardour Street London<br>W1D 6QH                                                                  | Monday to Saturday 10:00 -<br>04:00 Sunday 12:00 - 04:00                                        |  |  |  |  |  |
| -2722  | The Gielgud Theatre                                                      | The Gielgud Theatre<br>Shaftesbury Avenue London<br>W1D 6AR                                           | Monday to Sunday 09:00 -<br>00:00                                                               |  |  |  |  |  |
| -2873  | Loon Tao Chinese<br>Restaurant                                           | 31 Gerrard Street London<br>W1D 6JT                                                                   | Monday to Saturday 10:00 - 00:30 Sunday 12:00 - 00:00                                           |  |  |  |  |  |
| -3971  | Old Town 97                                                              | 19 Wardour Street London<br>W1D 6PL                                                                   | Monday to Saturday 10:00 - 04:00 Sunday 12:00 - 04:00                                           |  |  |  |  |  |
| -9408  | London Chinatown<br>Restaurant                                           | 27 Gerrard Street London<br>W1D 6JN                                                                   | Monday to Saturday 10:00 -<br>23:30 Sunday 12:00 - 23:00                                        |  |  |  |  |  |
|        | BST And PT                                                               | Ground Floor 26 Wardour Street London W1D 6QL                                                         | Monday to Saturday 12:00 - 23:00 Sunday 12:00 - 23:00                                           |  |  |  |  |  |
| 31242  | C & R Cafe Restaurant                                                    | 3-4 Rupert Court London<br>W1D 6DY                                                                    | Monday to Saturday 10:00 - 00:30 Sunday 12:00 - 00:00                                           |  |  |  |  |  |
| 25162  | Bella Italia                                                             | 63 Shaftesbury Avenue<br>London W1D 6LQ                                                               | Monday to Saturday 10:00 -<br>00:30 Sunday 12:00 - 00:00                                        |  |  |  |  |  |
| 25128  | Waxy's Little Sister                                                     | 20 Wardour Street London<br>W1D 6QJ                                                                   | Friday to Saturday 10:00 -<br>00:00 Monday to Thursday<br>10:00 - 23:30 Sunday 12:00 -<br>22:50 |  |  |  |  |  |
| 22205  | Little Lamb                                                              | Basement And Ground Floor<br>72 Shaftesbury Avenue<br>London W1D 6NA                                  | Monday to Sunday 10:00 -<br>23:30                                                               |  |  |  |  |  |
| 10945  | Pho & Bun                                                                | 76 - 78 Shaftesbury Avenue<br>London W1D 6NG                                                          | Monday to Saturday 10:00 -<br>00:30 Sunday 12:00 - 00:00                                        |  |  |  |  |  |
| 9931   | Bao                                                                      | 30 Rupert Street London<br>W1D 6DL                                                                    | Monday to Saturday 10:00 - 01:30 Sunday 12:00 - 00:00                                           |  |  |  |  |  |
| 16746  | MW Buffet                                                                | Astoria House 58-60<br>Shaftesbury Avenue London<br>W1D 6LS                                           | Monday to Saturday 10:00 - 00:30 Sunday 12:00 - 00:00                                           |  |  |  |  |  |
| 18218  | Golden Dragon Restaurant                                                 | 28 - 29 Gerrard Street London                                                                         | Monday to Saturday 10:00 - 00:30 Sunday 12:00 - 00:00                                           |  |  |  |  |  |
| 18773  | Cafe T.P.T.                                                              | 21 Wardour Street London<br>W1D 6PN                                                                   | Monday to Saturday 10:00 -<br>01:00 Sunday 12:00 - 01:00                                        |  |  |  |  |  |
| 19071  | Mr Wu Restaurant                                                         | 28 Wardour Street London<br>W1D 6QJ                                                                   | Monday to Sunday 11:00 -<br>00:00                                                               |  |  |  |  |  |
| 5221   | New Mayflower Chinese<br>Restaurant                                      | 68-70 Shaftesbury Avenue<br>London W1D 6LY                                                            | Monday to Saturday 10:00 -<br>04:00 Sunday 11:00 - 04:00                                        |  |  |  |  |  |
|        | Opium Dim Sum Parlour                                                    | Ground Floor Entrance And<br>Second Floor To Fourth Floor<br>15 - 16 Gerrard Street London<br>W1D 6JB |                                                                                                 |  |  |  |  |  |
| 25736  | Bar Rumba                                                                | Ground Floor Unit 17d<br>Trocadero 13 Coventry Street<br>London W1D 7ER                               | Sunday 09:00 - 03:30 Monday<br>to Saturday 09:00 - 06:00                                        |  |  |  |  |  |