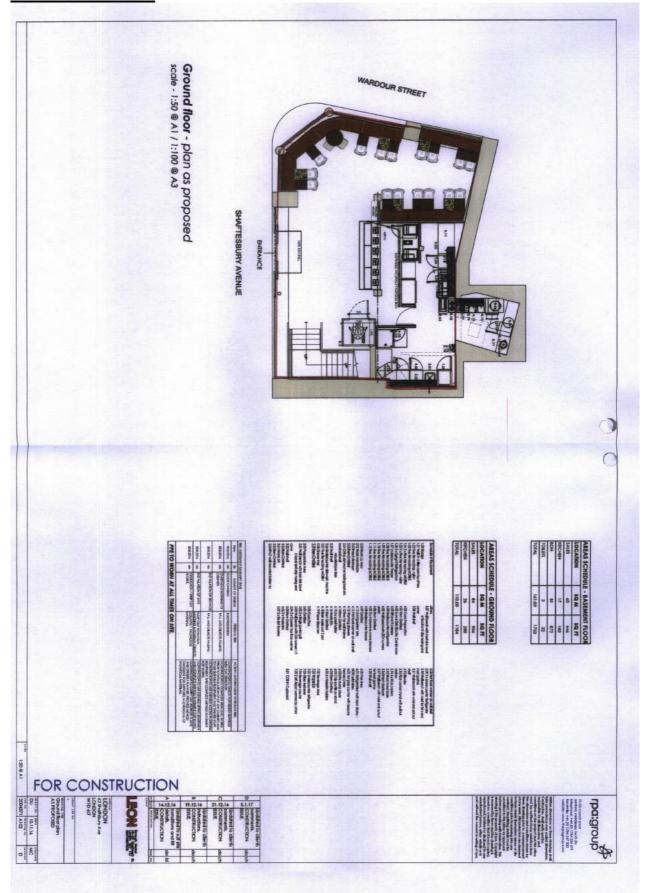

# 4. Appendices

| Appendix 1 | Premises plans                                       |
|------------|------------------------------------------------------|
| Appendix 2 | Applicant supporting documents                       |
| Appendix 3 | Premises history                                     |
| Appendix 4 | Proposed conditions                                  |
| Appendix 5 | Residential map and list of premises in the vicinity |

## **Premises Plans**

Basement floor - plan as proposed scale - 1:50 @ A1 / 1:100 @ A3

| AREAS SCHEE | ULE - GROU | ND FL |
|-------------|------------|-------|
| LOCATION    | MDS        | 50    |
| SALES       | 84         | 904   |
| KIICHEN     | 24         | 280   |
| TVIOI       | 110.00     | 1184  |